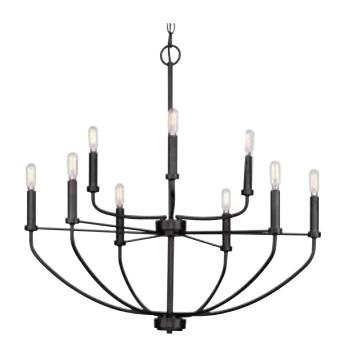

## P400228-031 Leyden

Leyden Collection 9-Light Matte Black Farmhouse Chandelier Light

Category: Chandeliers Finish: Matte Black (Painted) Construction: Steel Construction

Length: 28 in Diameter: 28 in Height: 27 in

Overall Ht. W/Chain: 102 in

|                                                                                    | Overall Ht. W/Chain: 102 in |                             |                           |
|------------------------------------------------------------------------------------|-----------------------------|-----------------------------|---------------------------|
| MOUNTING                                                                           | ELECTRICAL                  | LAMPING                     | ADDITIONAL INFORMATION    |
| Ceiling Chain                                                                      | 15 feet of wire supplied    | Quantity:<br>nine 60 W max. | cULus Dry Location Listed |
| 1/8 IP mounting plate for outlet box included                                      | 120 V                       | E12 base Phenolic Socket    | 1-year Limited Warranty   |
| 6 feet of 9 gauge chain supplied                                                   |                             |                             |                           |
| Canopy covers a standard 4"<br>recessed outlet box: 5" W., 0.875"<br>ht., 5" depth |                             |                             |                           |